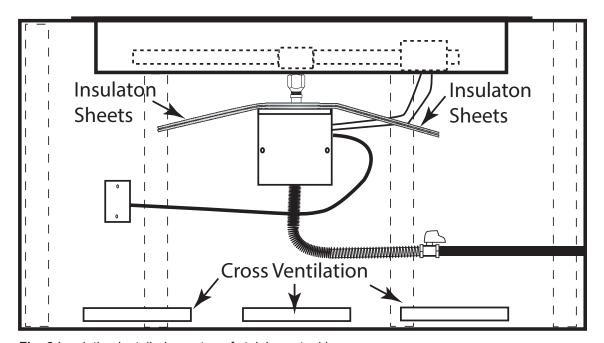

Each insulation sheet has a slit from the center of the insulation to the outside edge. Simply slide the insulation sheet (foil side facing up) from the open slit to the center covering the top of the stainless steel box. Ensure the enclosure has the proper 18-inch square inches per side of cross ventilation according to the installation manual.

Fig. 2 Insulation installed over top of stainless steel box.