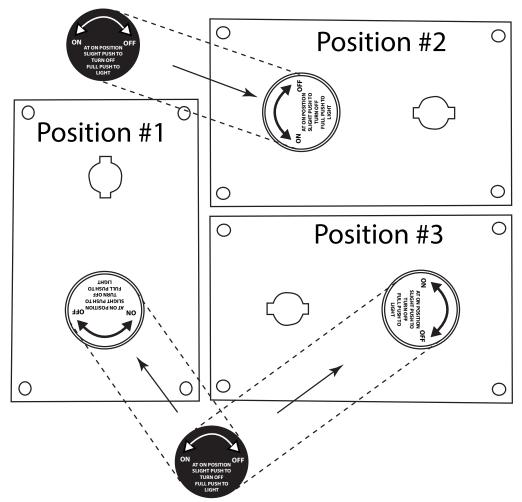

## Model: VALVEKNOBLABEL

The TMS valve bracket can be oriented in different positions to accommodate different installations. Once the bracket and knob are installed, the knob may not be oriented in a convenient position to easily read. If this is the case, we have provided a label that can be placed over top of the existing knob for the user to easily know which way to turn the control knob to light a fire pit.

The drawing below shows different positions bracket may be installed and which way to apply new label to better serve the user.

FOR TECHNICAL SERVICE, CALL: (855) 498-8324

Firegear Outdoors 9230 Conservation Way Fort Wayne, IN 46809 For Sales: (888) 672-8929